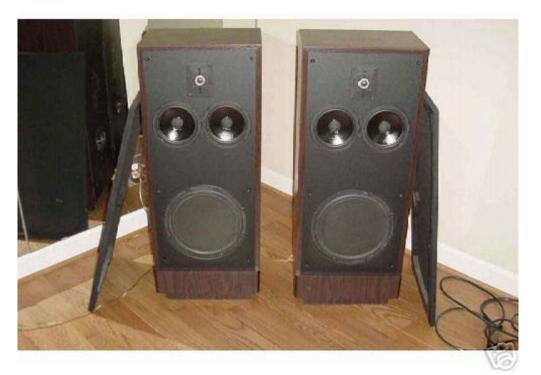

# Polk SDA II (or SDA 2) Floor Standing Stereo Speakers

Email to a friend

Item number: 5727020283

### Description

Item Specifics - Home Speakers

Speaker Type: Floor Standing Wireless: --Brand: Polk Condition: Used

Cabinet Color: Wood - Dark

For Auction is a PAIR of POLK AUDIO SDA-2 (Stereo Dimensional Array 2) Reference Monitor System SPEAKERS in GREAT CONDITION!!! These are one of the BEST POLK AUDIO SPEAKERS made and one of their Flagship Models. The DARK WALNUT Veneer Cabinets and Front Panels are in EXCELLENT Condition, as are the DRIVERS. The Speakers look almost like new and sound great. They have seen little use since shortly after purchase in about 1990 for around \$1000 each. They will not fit in my new home, so they must go. TO FIND OUT MORE ON THESE AMAZING SPEAKERS GO TO: http://www.polkaudio.com/home/products.php?category=3&speaker=261&vintage=1

EACH SPEAKER UTILIZES A 1" SILVER COIL DOME STYLE TWEETER, 2, 6 ½" MID-WOOFERS, and 12" SUB-BASE RADIATOR. THE FREQUENCY RESPONSE IS 16hz to 21Khz. THESE SDA SERIES SPEAKERS HAVE A FULL, RICH BASS RESPONSE THAT is FAST and ACCURATE. Also included is the 26-foot cable that interconnects the left and right speakers, enabling them to electronically "cooperate" in phase with each other and produce even better sound. THE SDA SERIES SPEAKERS MUST BE USED WITH A COMMON GROUND AMPLIFIER or RECEIVER, "most are", but it is Buyer's responsibility to confirm compatibility with his/her intended amp.

EACH SPEAKER WEIGHS AROUND 75 LBS., SO BE PREPARED FOR THE SHIPPING COST. BUYER is RESPONSIBLE for Shipping costs from my local UPS Store. I have included a \$40 fee to pack, also at the UPS store. Seller will bear any actual packing cost over the \$40 fee charged to Buyer. THE DIMENSIONS ARE 38" TALL, 16" WIDE & 12" DEEP.