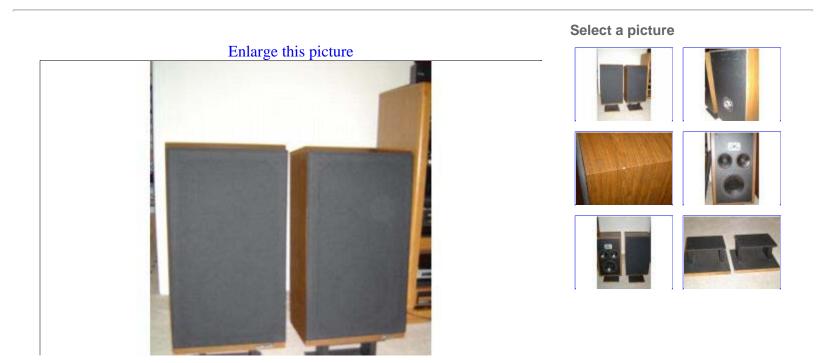

The condition of the outside Walnut wood cabinet is good with small nicks and chips and some scratches primarily on the cabinet corners. The grills have some snags and show some signs of wear but the speakers still sound great and unless someone really looks closely, these minor blemishes will not be noticed. They have Polk's classic 6" mid bass drivers coupled with a 12" passive radiator and a silver dome tweeter. These speakers sound really great.

The Serial #'s are 10B - 125654 & 10B - 125679.

Click on the link below to see specs.

http://www.polkaudio.com/home/products.php?category=3&speaker=279&vintage=1

Each speaker box is 32" x 20" x 15" and weighs approximately 55 lbs. Figure approximately 15 pounds for the weight of the stands and packaging materials