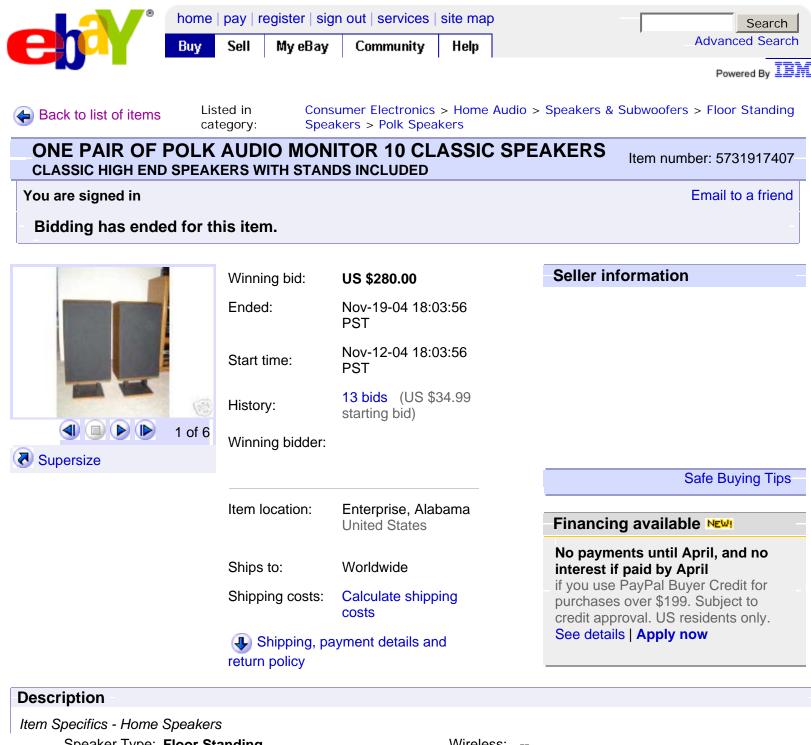

# POLK AUDIO STEREO MONITOR 10 SERIES SPEAKERS

You are bidding on a pair of Polk Audio Stereo Monitor 10 Floor Speakers that I have had in storage for a few years. They were placed in storage when I retired from the Army and moved to my current location. I am in the process of down-sizing and do not have the room for them anymore. :-(

The condition of the outside Walnut wood cabinet is good with small nicks and chips and some scratches primarily on the cabinet corners. The grills have some snags and show some signs of wear but the speakers still sound great and unless someone really looks closely, these minor blemishes will not be noticed. They have Polk's classic 6" mid bass drivers coupled with a 12" passive radiator and a silver dome tweeter. These speakers sound really great.