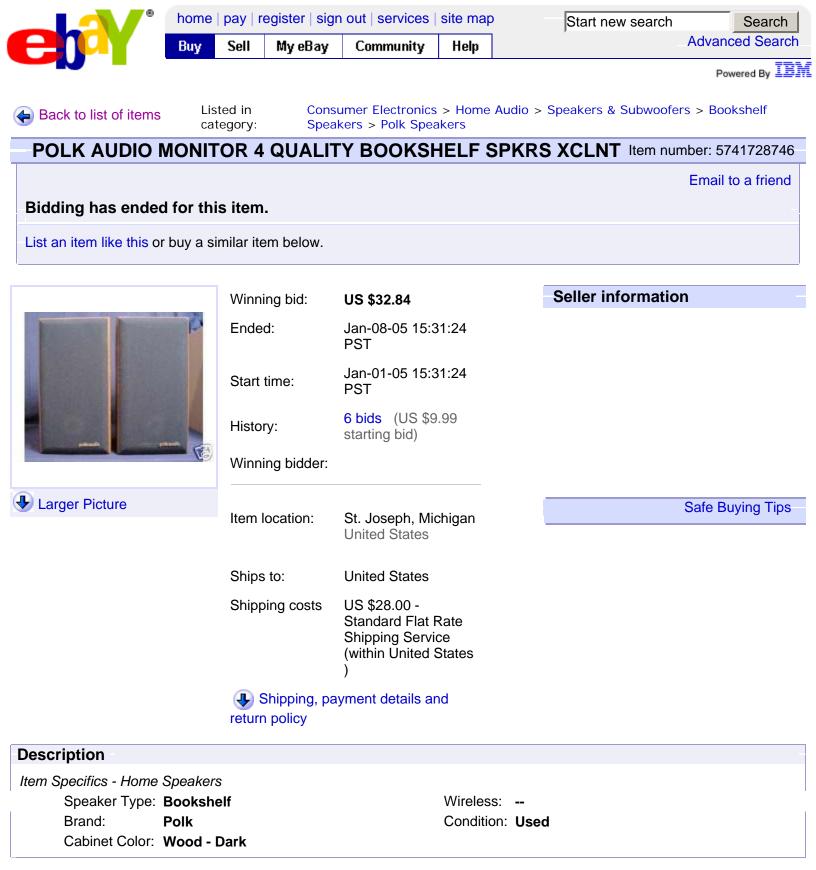

**POLK AUDIO MONITOR 4 QUALITY BOOKSHELF 2-WAY SPEAKERS IN EXCELLENT CONDITION.** These are well made and great sounding Polk Audio bookshelf speakers manufactured in the late 1980's. The Polk Audio Monitor series speakers are known for their high quality sound and they were well reviewed by audio magazines. The Monitor 4 speaker features the quality Polk 6.5" Mid-bass woofer driver used in many of their upper model speakers and a 1" soft dome tweeter with a front Bass portal for extended bass. These speakers have excellent full range sound for their size and offer exceptional full bass. The speakers are in excellent operating condition and all drivers tweeters and mid-bass are in Excellent condition with no exterior wear. The cones do have a little dust. The mid-bass drivers have the rubber surrounds which do not wear out easily and the tweeters have dome protectors. These are great looking speakers with

walnut look vinyl veneer cabinets and the black grill cloth with gold POLK emblems. The cabinets are in Excellent exterior condition with a few small nicks and some moderate edge wear. The front and rear black panels are in Excellent condition with a few light scratches. DOES NOT AFFECT SOUND QUALITY AT ALL!!! Dimensions: 9"W x 9"D x 17"H. Weight: 16 Lbs.. Shipping is \$28.00 insured w/ Delivery Confirmation. For payment I accept Paypal or a mailed money order. Good luck bidding!