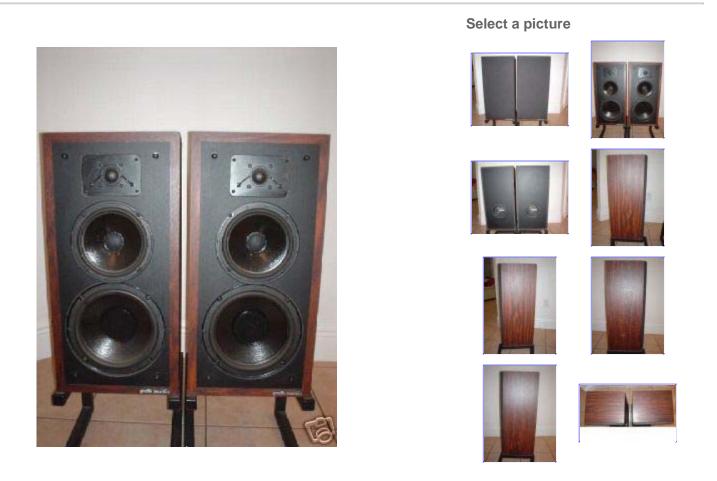

# Polk Monitor 5A Speaker System (1 Pair)

Here is a speaker system that helped develop Polk's reputation for fine speakers - the Monitor Series. The Monitor 5A is made up of a 6.5" woofer/mid driver, 8" passive low frequency radiator and dome tweeter that is only seen in Polk's high end speakers. The woofer uses a butyl rubber surround. This series of Polk's were one of their most successful ever. They helped give Polk the fine reputation they enjoy to this day. When you hear them you will know why - surprisingly low

bass, clear mid-range and a silky high end. This is one of my favorites in the Monitor line, ample bass in a compact cabinet with that super airy Polk high-end from the dome tweeter. The cabinets measure 10 1/2"w x 21 1/2"h x 9"d. This pair has walnut vinyl cabinets with removable black grills. I would grade them 8 out of 10 on cosmetics, This pair is acoustically perfect with working drivers. Original drivers are all like new cosmetically and functionally. Polk logos are intact below each of the near perfect grills. These were well taken care of but do show some signs of wear (paint marks on the side of one cabinet and some small chips on a couple of corners. It would be hard to match this compact speakers sound quality, at this price, in a new speaker sold today.