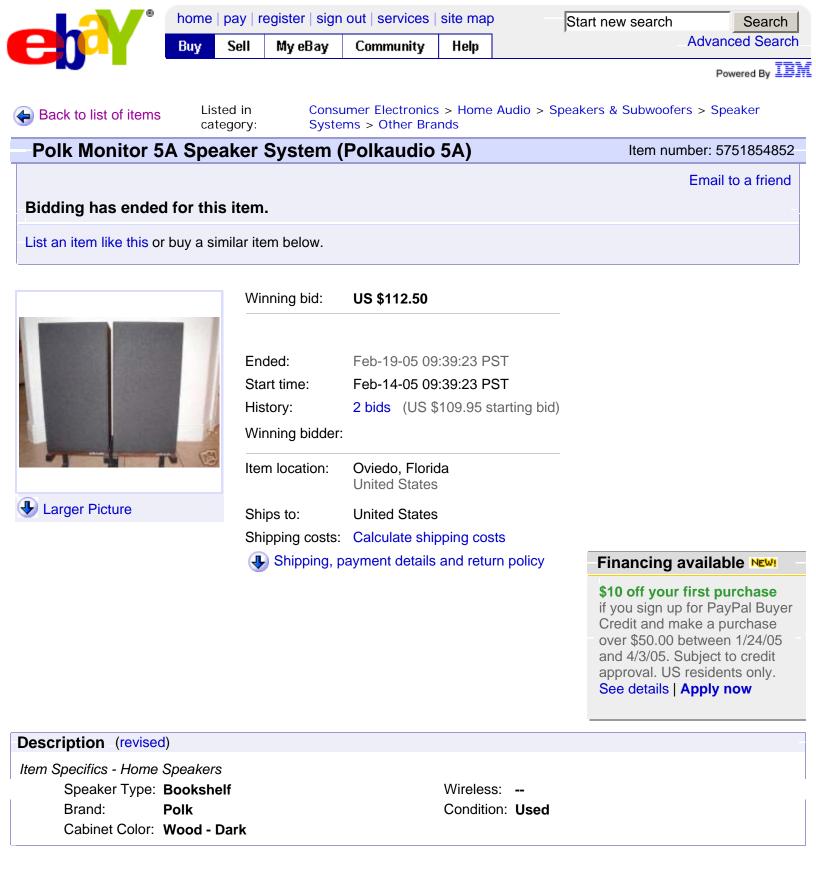

# Polk Monitor 5A Speaker System (1 Pair)

Here is a speaker system that helped develop Polk's reputation for fine speakers - the Monitor Series. The Monitor 5A is made up of a 6.5" woofer/mid driver, 8" passive low frequency radiator and dome tweeter that is only seen in Polk's high end speakers. The woofer uses a butyl rubber surround. This series of Polk's were one of their most successful ever. They helped give Polk the fine reputation they enjoy to this day. When you hear them you will know why - surprisingly low

bass, clear mid-range and a silky high end. This is one of my favorites in the Monitor line, ample bass in a compact cabinet with that super airy Polk high-end from the dome tweeter. The cabinets measure 10 1/2"w x 21 1/2"h x 9"d. This pair has walnut vinyl cabinets with removable black grills. I would grade them 8 out of 10 on cosmetics, This pair is acoustically perfect with working drivers. Original drivers are all like new cosmetically and functionally. Polk logos are intact below each of the near perfect grills. These were well taken care of but do show some signs of wear (paint marks on the side of one cabinet and some small chips on a couple of corners. It would be hard to match this compact speakers sound quality, at this price, in a new speaker sold today.