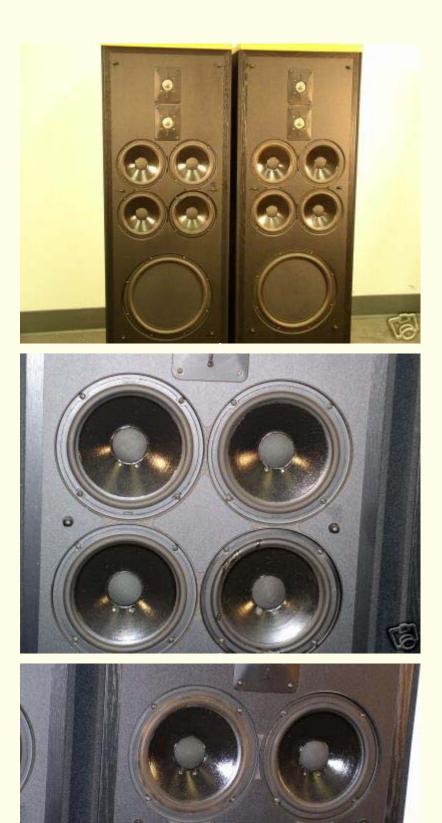

#### Description

Item Specifics - Home Speakers Speaker Type: Floor Standing Brand: Polk Cabinet Color: Wood - Light

Wireless: --Condition: Used

You are bid on POLK AUDIO SDA-1 with twin tweeter, four 6"mid-woofer, one 12"passive radiator, All driver units with

rubber surround, These pairs allow you turn up your volume and push on your loudness button,8 pcs of 6" will punch your chest,12"woofer will tell your skin how low the frequency it is,Cosmetically,I can not detect any scratches,one of the 6" woofer got some glue around rubber edge. Weight 100 pounds each,Flat shipping fee \$180 to lower 48 states,H 44"xW17"xD12",I will pack it well as I can,NO PAY DON'T BID please,Happy bidding.