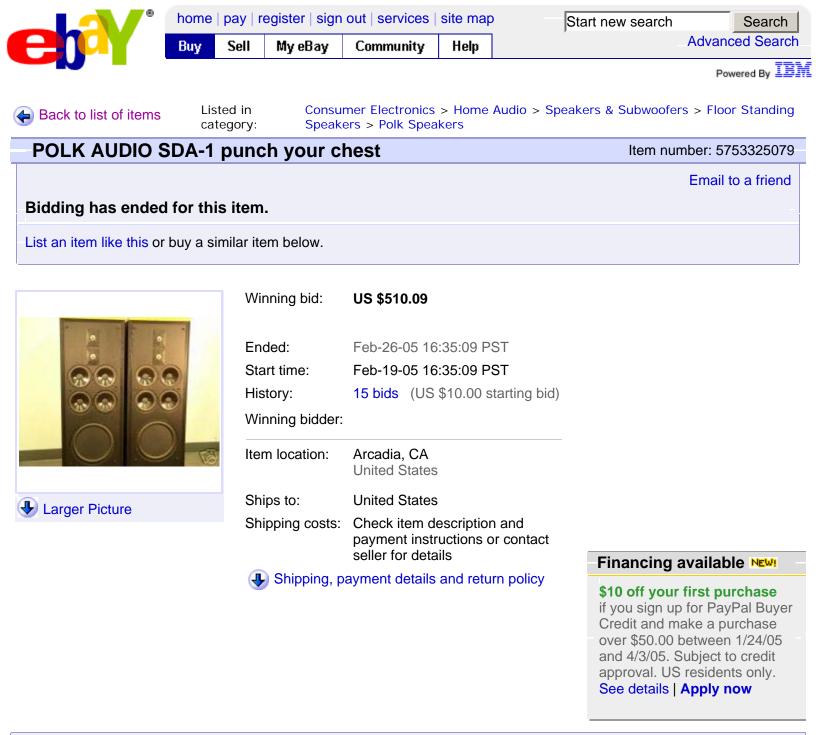

#### Description

Item Specifics - Home Speakers Speaker Type: Floor Standing Brand: Polk Cabinet Color: Wood - Light

Wireless: --Condition: Used

You are bid on POLK AUDIO SDA-1 with twin tweeter, four 6"mid-woofer, one 12"passive radiator, All driver units with

rubber surround, These pairs allow you turn up your volume and push on your loudness button,8 pcs of 6" will punch your chest,12"woofer will tell your skin how low the frequency it is,Cosmetically,I can not detect any scratches,one of the 6" woofer got some glue around rubber edge. Weight 100 pounds each,Flat shipping fee \$180 to lower 48 states,H 44"xW17"xD12",I will pack it well as I can,NO PAY DON'T BID please,Happy bidding.