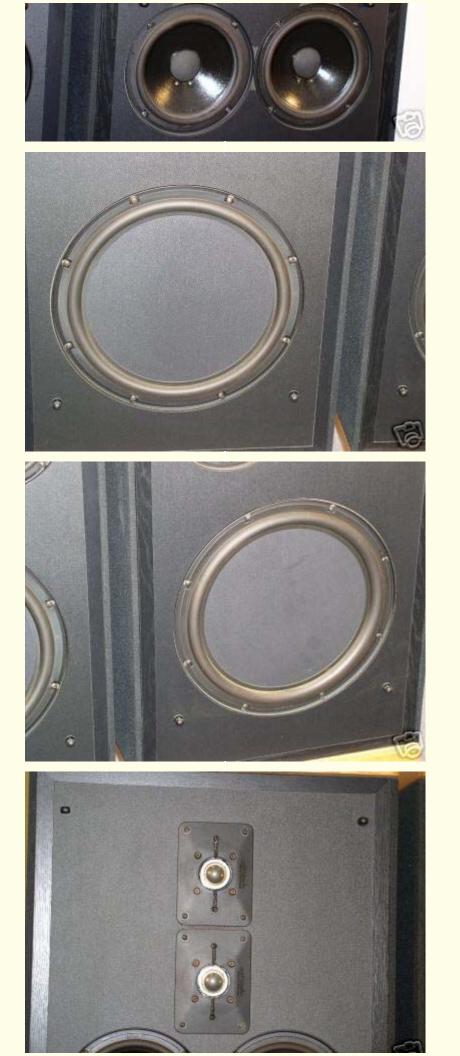

#### Description

Item Specifics - Home Speakers Speaker Type: Floor Standing Brand: Polk Cabinet Color: Wood - Light

Wireless: --Condition: Used

You are bid on POLK AUDIO SDA-1 with twin tweeter, four 6"mid-woofer, one 12"passive radiator, All driver units with

rubber surround, These pairs allow you turn up your volume and push on your loudness button,8 pcs of 6" will punch your chest,12"woofer will tell your skin how low the frequency it is,Cosmetically,I can not detect any scratches,one of the 6" woofer got some glue around rubber edge. Weight 100 pounds each,Flat shipping fee \$180 to lower 48 states,H 44"xW17"xD12",I will pack it well as I can,NO PAY DON'T BID please,Happy bidding.