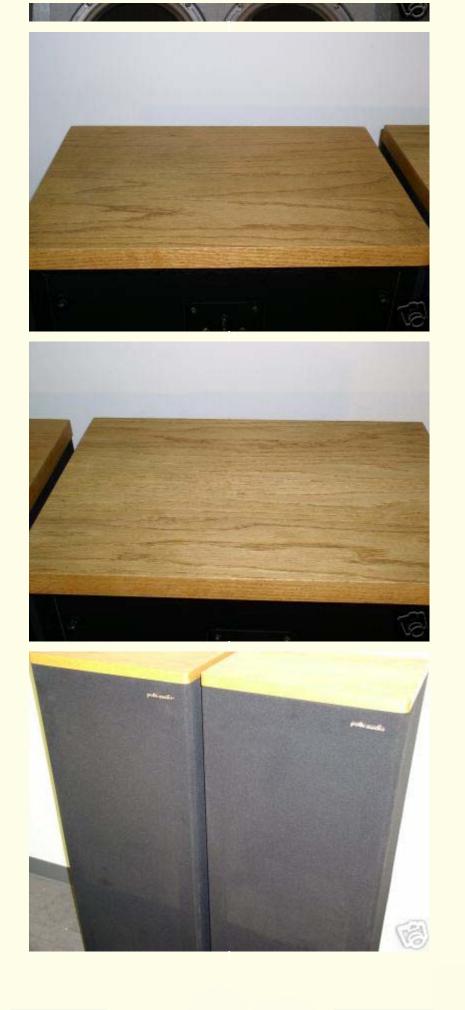

#### Description

Item Specifics - Home Speakers Speaker Type: Floor Standing Brand: Polk Cabinet Color: Wood - Light

Wireless: --Condition: Used

You are bid on POLK AUDIO SDA-1 with twin tweeter, four 6"mid-woofer, one 12"passive radiator, All driver units with

rubber surround, These pairs allow you turn up your volume and push on your loudness button,8 pcs of 6" will punch your chest,12"woofer will tell your skin how low the frequency it is,Cosmetically,I can not detect any scratches,one of the 6" woofer got some glue around rubber edge. Weight 100 pounds each,Flat shipping fee \$180 to lower 48 states,H 44"xW17"xD12",I will pack it well as I can,NO PAY DON'T BID please,Happy bidding.