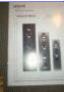

## **Description** (revised)

Item Specifics - Home Speakers Speaker Type: Floor Standing Brand: Polk Cabinet Color: Black

Wireless: --Condition: Used

These are a pair of outstanding, large, high end speakers. They are in excellent shape and sound as good as new! There is one small chip out of the top of one and the bottom, back corner is chipped. Both are only slightly noticeable. I am the original owner and have taken good care of them. They come with the original instruction manual. I believe the full description can still be found on the Polk Audio web site. Please email with any questions.

## Size: 38" H X 10.5" W X 14.5" D

On Mar-02-05 at 19:53:04 PST, seller added the following information:

Buyer to pay actual shipping costs. The calculator is NOT accurate.

Select a picture