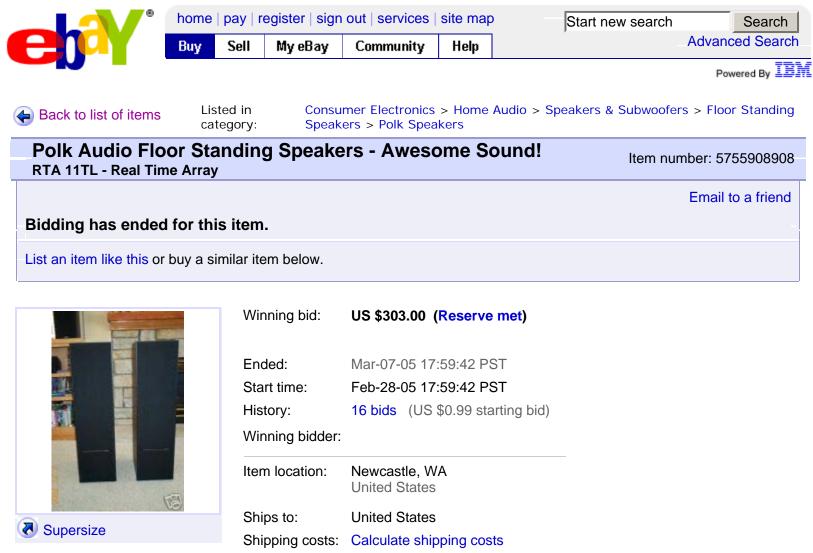

## **Description** (revised)

Item Specifics - Home Speakers Speaker Type: Floor Standing Brand: Polk Cabinet Color: Black

Wireless: --Condition: Used

These are a pair of outstanding, large, high end speakers. They are in excellent shape and sound as good as new! There is one small chip out of the top of one and the bottom, back corner is chipped. Both are only slightly noticeable. I am the original owner and have taken good care of them. They come with the original instruction manual. I believe the full description can still be found on the Polk Audio web site. Please email with any questions.

## Size: 38" H X 10.5" W X 14.5" D

On Mar-02-05 at 19:53:04 PST, seller added the following information:

Buyer to pay actual shipping costs. The calculator is NOT accurate.

Select a picture