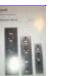

## **Description** (revised)

Item Specifics - Home Speakers Speaker Type: Floor Standing Brand: Polk Cabinet Color: Black

Wireless: --Condition: Used

These are a pair of outstanding, large, high end speakers. They are in excellent shape and sound as good as new! There is one small chip out of the top of one and the bottom, back corner is chipped. Both are only slightly noticeable. I am the original owner and have taken good care of them. They come with the original instruction manual. I believe the full description can still be found on the Polk Audio web site. Please email with any questions.

## Size: 38" H X 10.5" W X 14.5" D

On Mar-02-05 at 19:53:04 PST, seller added the following information:

Buyer to pay actual shipping costs. The calculator is NOT accurate.

Select a picture