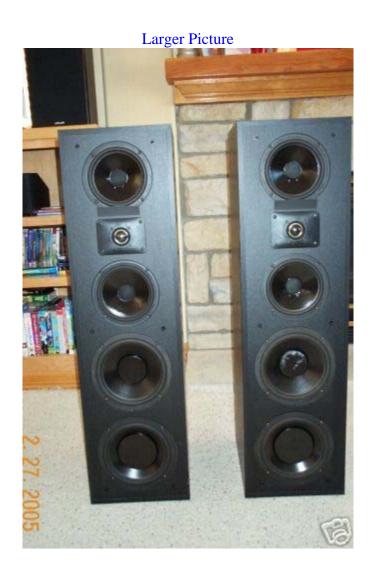

## **Description** (revised)

Item Specifics - Home Speakers Speaker Type: Floor Standing Brand: Polk Cabinet Color: Black

Wireless: --Condition: Used

These are a pair of outstanding, large, high end speakers. They are in excellent shape and sound as good as new! There is one small chip out of the top of one and the bottom, back corner is chipped. Both are only slightly noticeable. I am the original owner and have taken good care of them. They come with the original instruction manual. I believe the full description can still be found on the Polk Audio web site. Please email with any questions.

## Size: 38" H X 10.5" W X 14.5" D

On Mar-02-05 at 19:53:04 PST, seller added the following information:

Buyer to pay actual shipping costs. The calculator is NOT accurate.

Select a picture