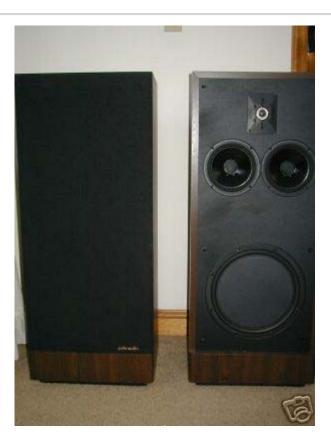

# **SDA-2 POLK AUDIO TOWER SPEAKERS**

- SN#: L SDA2 20862 & R SDA2 21023
- Speakers work together to give 3D effect w/phase cable (cable included)
- Cabinets are in Excellent condition (no scratches)
- No Manual
- Last used 3 yrs. ago
- Speakers approx. 12 yrs. old

- Original price \$700One 10'' Woofer
- Two 5" Mid-ranges

Our off and from other burners

- One tweeter
- 38" High x 16" Wide x 11.75 D
  Speaker stands included