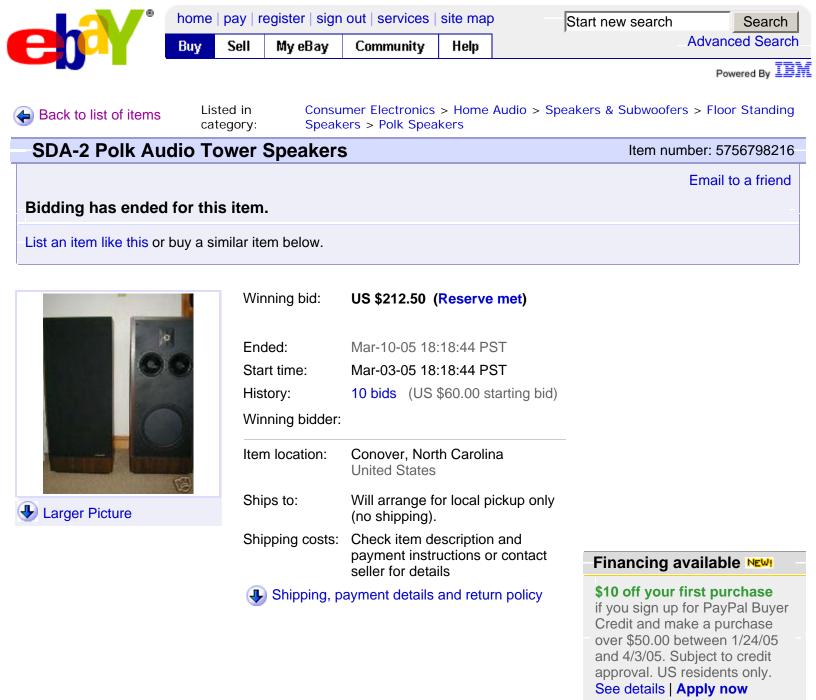

# **SDA-2 POLK AUDIO TOWER SPEAKERS**

- SN#: L SDA2 20862 & R SDA2 21023
- Speakers work together to give 3D effect w/phase cable (cable included)
- Cabinets are in Excellent condition (no scratches)
- No Manual
- Last used 3 yrs. ago
- Speakers approx. 12 yrs. old

- Original price \$700One 10'' Woofer
- Two 5" Mid-ranges

Our off and from other burners

- One tweeter
- 38" High x 16" Wide x 11.75 D
  Speaker stands included