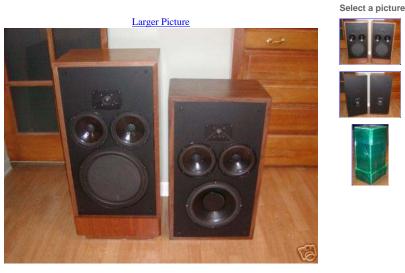

## This auction is for a Pair of Polk Audio R.T.A. 11 Speakers.

Polk Model 11 Real Time Array Reference Monitor System (R.T.A. 11) speakers are considered some of the finest speakers ever made. This pair features wood cabinets as well as fuse protected Peerless silk dome tweeters.

This particular pair of Model 11's is in perfect working order. All drivers are functioning properly. Driver complement consists of two 6-1/2" bass-midrange drivers, a 12" passive radiator, and a 1" dome tweeter. Imaging is truly amazing with these speakers and the bass response is absolutely remarkable. You will find that these speakers produce deeper bass response than Polk Monitor 10's, which are rated down to 25Hz, due to their larger volume cabinet size and their larger passive radiator. When it comes to bass response there is no substitute for large radiating surfaces.

Cabinets are in very good condition and all corners are intact. Grilles are in perfect condition with no snags. Logos are both complete and intact.

All in all, a wonderful pair of quality speakers from one of America's leading speaker manufacturers. You'll love them.