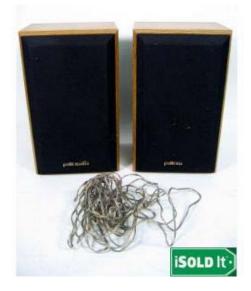

### DESCRIPTION

▲ TOP

You are bidding on a set of 2 Polk Monitor Bookshelf Speakers.

These speakers are an excellent addition to any home audio system. Polk Speakers are known for their superior sound. Both speakers feature a 5" subwoofer and a 2" tweeter. We are not sure what the output of these speakers are.

These speakers are in good condition with some slight wear and a couple very small holes along the cloth speaker guard on each speaker. They also have some other minor scratches around their entire wood section.

These are not the plug and play speakers; they need to have a positive and negative speaker wire attached to each. The speaker cables are included.

Each speaker measures 9" x 14" x 8"

Don't pass up this great deal on a great product!