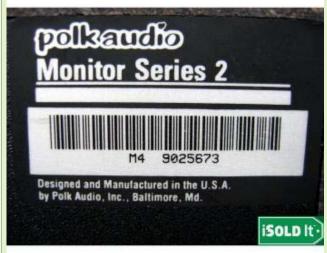

### DESCRIPTION

▲ TOP

You are bidding on a set of 2 Polk Monitor Bookshelf Speakers.

These speakers are an excellent addition to any home audio system. Polk Speakers are known for their superior sound. Both speakers feature a 5" subwoofer and a 2" tweeter. We are not sure what the output of these speakers are.