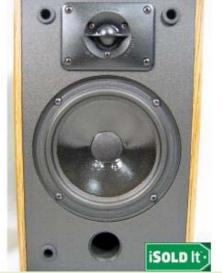

### DESCRIPTION

▲ TOP

You are bidding on a set of 2 Polk Monitor Bookshelf Speakers.

These speakers are an excellent addition to any home audio system. Polk Speakers are known for their superior sound. Both speakers feature a 5" subwoofer and a 2" tweeter. We are not sure what the output of these speakers are.

These speakers are in good condition with some slight wear and a couple very small holes along the cloth speaker guard on each speaker. They also have some other minor scratches around their entire wood section.