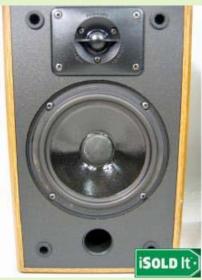

### DESCRIPTION

▲ TOP

You are bidding on a set of 2 Polk Monitor Bookshelf Speakers.

These speakers are an excellent addition to any home audio system. Polk Speakers are known for their superior sound. Both speakers feature a 5" subwoofer and a 2" tweeter. We are not sure what the output of these speakers are.

These speakers are in good condition with some slight wear and a couple very small holes along the cloth speaker guard on each speaker. They also have some other minor scratches around their entire wood section.