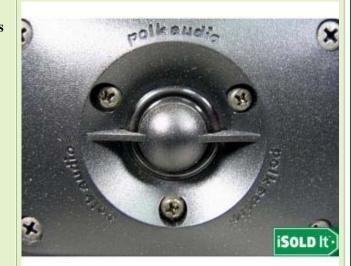

### DESCRIPTION

▲ TOP

You are bidding on a set of 2 Polk Monitor Bookshelf Speakers.

These speakers are an excellent addition to any home audio system. Polk Speakers are known for their superior sound. Both speakers feature a 5" subwoofer and a 2" tweeter. We are not sure what the output of these speakers are.

These speakers are in good condition with some slight wear and a couple very small holes along the cloth speaker guard on each speaker. They also have some other minor scratches around their entire wood section.