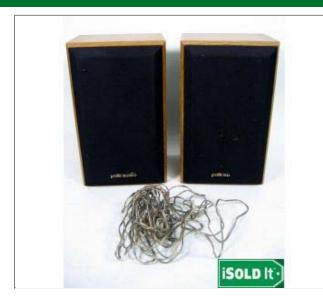

# 2 POLK AUDIO MONITOR BOOKSHELF HOME STEREO SPEAKERS

Community

Help

Email to a friend

Item number: 5826586090

### DESCRIPTION

▲ TOP

You are bidding on a set of 2 Polk Monitor Bookshelf Speakers.

These speakers are an excellent addition to any home audio system. Polk Speakers are known for their superior sound. Both speakers feature a 5" subwoofer and a 2" tweeter. We are not sure what the output of these speakers are.

These speakers are in good condition with some slight wear and a couple very small holes along the cloth speaker guard on each speaker. They also have some other minor scratches around their entire wood section.

These are not the plug and play speakers; they need to have a positive and negative speaker wire attached to each. The speaker cables are included.

Each speaker measures 9" x 14" x 8"

Don't pass up this great deal on a great product!