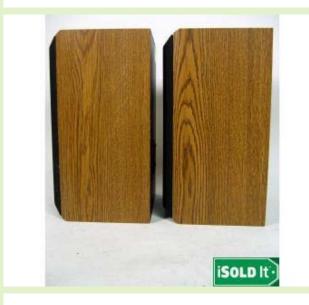

### DESCRIPTION

▲ TOP

You are bidding on a set of 2 Polk Monitor Bookshelf Speakers.

These speakers are an excellent addition to any home audio system. Polk Speakers are known for their superior sound. Both speakers feature a 5" subwoofer and a 2" tweeter. We are not sure what the output of these speakers are.

These speakers are in good condition with some slight wear and a couple very small holes along the cloth speaker guard on each speaker. They also have some other minor scratches around their entire wood section.

These are not the plug and play speakers; they need to have a positive and negative speaker wire attached to each. The speaker cables are included.

Each speaker measures 9" x 14" x 8"

Don't pass up this great deal on a great product!