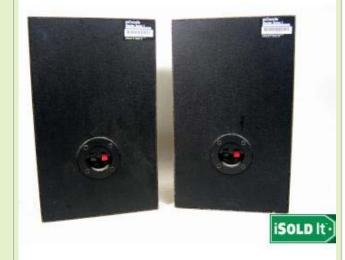

### DESCRIPTION

▲ TOP

You are bidding on a set of 2 Polk Monitor Bookshelf Speakers.

These speakers are an excellent addition to any home audio system. Polk Speakers are known for their superior sound. Both speakers feature a 5" subwoofer and a 2" tweeter. We are not sure what the output of these speakers are.

These speakers are in good condition with some slight wear and a couple very small holes along the cloth speaker guard on each speaker. They also have some other minor scratches around their entire wood section.

These are not the plug and play speakers; they need to have a positive and negative speaker wire attached to each. The speaker cables are included.

Each speaker measures 9" x 14" x 8"

Don't pass up this great deal on a great product!