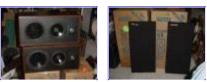

These might as well be new! POLK Monitor 5B speakers. Bookshelf type, but sounds like a floorstanding. For the size and price, these can't be beat. With a passive radiator/woofer for extra smooth and deep base. I have the original invoice dated April 30, 1989. The original boxes come with the speakers also. These were purchased at the Naval Exchange PX back in 1989 and have been in my possession ever since. I did use them frequently, but was deployed in the Navy for sometime. The speakers were boxed up and stored. This accounts for the fabulous condition, plus the great care I used when handling/displaying the speakers on the shelf. Size is a compact 22X11 and 8.5 inches deep. The efficiency is a very high 91db, 4 ohm impedance. Weight of the unit is 29 pounds each, so shipping will be reasonable (somewhat-compared to larger types which will not have the same sound). Rated for up to 125 wats per channel. I tested them out fully last night and they sound better than ever! Yes, these sound better now than they did back in 1989, the input today with CDs and even the FM signal is so much improved that the sound is even more incredible. One soft dome tweeter, one 6.5 inch base/midrange and the 8 inch sub-woofer (passive). Condition? This is as good as it gets; like new (no joke)! Maybe nothing is perfect, so lets call these a 9.9 of 10. The "instruction manual" goes with them also. The boxes are marked "475" to ensure a pair matched by POLK during manufacture . The grill cloths are mint, on rips, tears,

sign of age, etc. Even the boxes are in great shape. After I purchased these POLKs, they were never shipped anywhere. I will package up these speakers very, very, well but the boxes may take some "wear" from the post office. Dark color with black grills.

Pictures are just OK---I am not that great with the digital.

After writing this, maybe I should keep them, but I have 5 other sets and they are not in the great condition as these and would also be harder to sell (plus harder to ship because of the size).