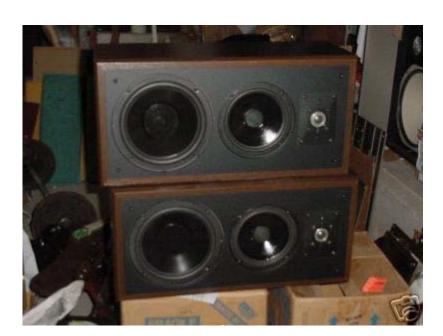

These might as well be new! POLK Monitor 5B speakers. Bookshelf type, but sounds like a floorstanding. For the size and price, these can't be beat. With a passive radiator/woofer for extra smooth and deep base. I have the original invoice dated April 30, 1989. The original boxes come with the speakers also. These were purchased at the Naval Exchange PX back in 1989 and have been in my possession ever since. I did use them frequently, but was deployed in the Navy for sometime. The speakers were boxed up and stored. This accounts for the fabulous condition, plus the great care I used when handling/displaying the speakers on the shelf. Size is a compact 22X11 and 8.5 inches deep. The efficiency is a very high 91db, 4 ohm impedance. Weight of the unit is 29 pounds each, so shipping will be reasonable (somewhat-compared to larger types which will not have the same sound). Rated for up to 125 wats per channel. I tested them out fully last night and they sound better than ever! Yes, these sound better now than they did back in 1989, the input today with CDs and even the FM signal is so much improved that the sound is even more incredible. One soft dome tweeter, one 6.5 inch base/midrange and the 8 inch sub-woofer (passive). Condition? This is as good as it gets; like new (no joke)! Maybe nothing is perfect, so lets call these a 9.9 of 10. The "instruction manual" goes with them also. The boxes are marked "475" to ensure a pair matched by POLK during manufacture . The grill cloths are mint, on rips, tears,

sign of age, etc. Even the boxes are in great shape. After I purchased these POLKs, they were never shipped anywhere. I will package up these speakers very, very, well but the boxes may take some "wear" from the post office. Dark color with black grills.

Pictures are just OK---I am not that great with the digital.

After writing this, maybe I should keep them, but I have 5 other sets and they are not in the great condition as these and would also be harder to sell (plus harder to ship because of the size).